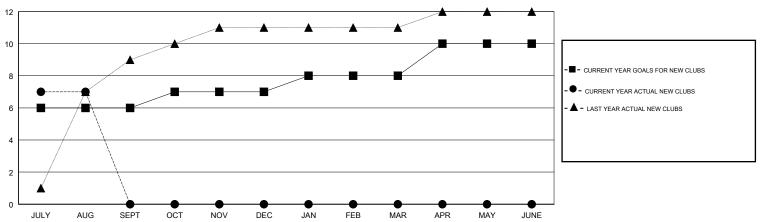

| 6             | 7         | 0             | JULY/AUG/SEPT         | 140                       | 161                     | 33                                           |
| OCT/NOV/DEC           | 1             | 0         | 0             | OCT/NOV/DEC           | 40                        | 0                       | 0                                            |
| JAN/FEB/MAR           | 1             | 0         | 0             | JAN/FEB/MAR           | 50                        | 0                       | 0                                            |
| APR/MAY/JUNE          | 2             | 0         | 0             | APR/MAY/JUNE          | 10                        | 0                       | 0                                            |

### GOALS AND ACTUAL NEW CLUBS CUMULATIVE



## GOALS AND ACTUAL MEMBERS CUMULATIVE



| DROPPED CLUBS: 0  DROPPED MEMBERS |    | 15 CLUBS OF 101 ADDED 1 OR MORE<br>NEW MEMBERS | GENDER DISTRIBUTION           MALE         3,120 (85.15%)           FEMALE         544 (14.85%)           Women Percentage Fiscal Year Goal: 15% |     |
|-----------------------------------|----|------------------------------------------------|--------------------------------------------------------------------------------------------------------------------------------------------------|-----|
| DECEASED                          | 1  | CLICK HERE FOR CUMULATIVE                      | TOTAL FAMILY UNIT MEMBERS                                                                                                                        | 438 |
| CLUB CANCELLED