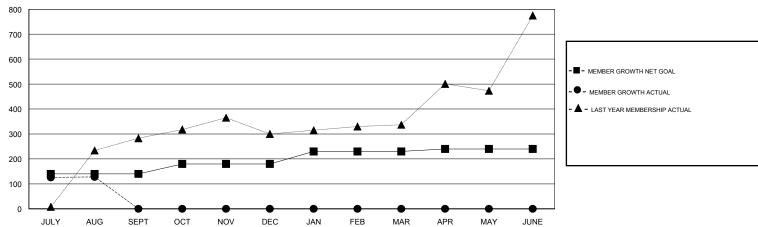

## GOALS AND ACTUAL MEMBERS CUMULATIVE

| DROPPED CLUBS: 0  DROPPED MEMBERS |    | 15 CLUBS OF 101 ADDED 1 OR MORE<br>NEW MEMBERS | GENDER DISTRIBUTION           MALE         3,120 (85.15%)           FEMALE         544 (14.85%)           Women Percentage Fiscal Year Goal: 15% |     |
|-----------------------------------|----|------------------------------------------------|--------------------------------------------------------------------------------------------------------------------------------------------------|-----|
| DECEASED                          | 1  | CLICK HERE FOR CUMULATIVE                      | TOTAL FAMILY UNIT MEMBERS                                                                                                                        | 438 |
| CLUB CANCELLED                    | 0  | MEMBERSHIP DATA                                |                                                                                                                                                  | 251 |
| OTHER                             | 32 |                                                | FAMILY MEMBERS PAYING HALF DUES                                                                                                                  | 251 |
| TOTAL                             | 33 |                                                |                                                                                                                                                  |     |